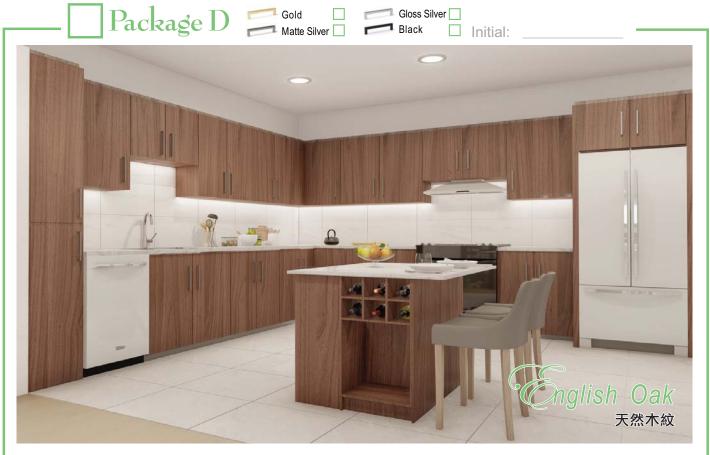

is unable to supply a selection. In such case the Purchaser agrees to reselect from the then available selections immediately upon request.
- 2. The Purchasers acknowledge and accept that they shall not be entitled to any credit whatsoever for any changes and/or upgraded finishes that are included in the Agreement of Purchase and Sale should they elect to alter, replace or delete any of the above finishes.
- 3. All items herein requested shall be from the Vendor's standard samples unless otherwise noted. Variations from the Vendor's samples may occur in finished materials due to normal production processes, dye lot variations and/or natural variations.
- 4. The Purchaser acknowledges that all selections are subject to the terms and conditions of the Agreement of Purchase and sale.









### Optional - Pot Lights Package (price includes installation, taxes excluded)



- Switch with Dimmer (option)
- Light switch (standard)
- ----- Heat lamp switch (Standard)
- LED Ceiling light (standard)
- LED Pot light (standard)
- Heat lamp (standard)
- LED Pot light (option)

Initial:

### Optional - Murphy Bed & Wall Cabinet (price includes installation, taxes excluded)



- A. Closet Cabinet
- B. Murphy Bed

- C. Display Cabinet
- D. Bookcase Cabinet

Initial:

## Optional Items Order Sheet (price includes installation, taxes excluded)

|  | ITEM