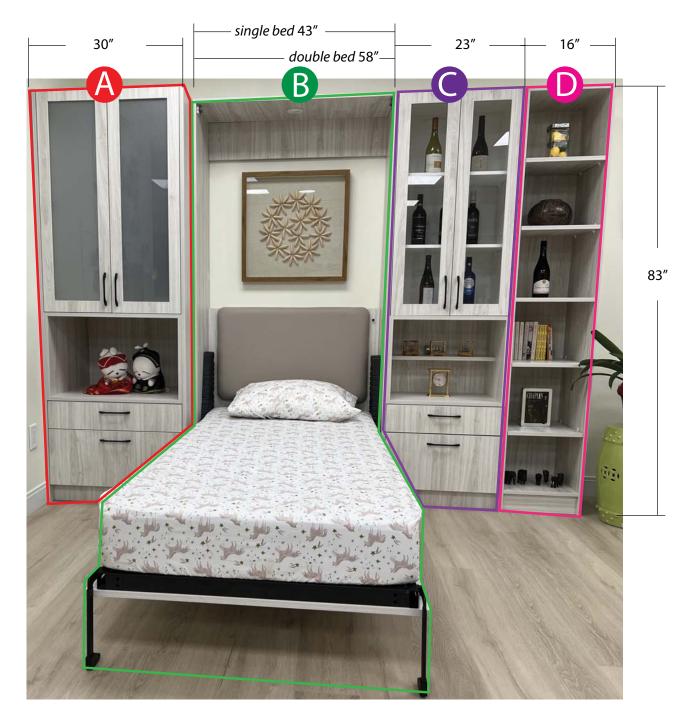

### Optional - Murphy Bed & Wall Cabinet (price includes installation, taxes excluded)

- A. Closet Cabinet
- B. Murphy Bed

- C. Display Cabinet
- D. Bookcase Cabinet

Initial:

## Optional Items Order Sheet (price includes installation, taxes excluded)

|  | ITEM                                                                                                                                                                                                                                                                                                                                                                                                                                                                                                                                                                                                                                                                                                                                                                                                                                                                                                                                                                                                                                                                                                                                                                                                                                                                                                                             |                         | QUANTITY | PRICE |
|--|----------------------------------------------------------------------------------------------------------------------------------------------------------------------------------------------------------------------------------------------------------------------------------------------------------------------------------------------------------------------------------------------------------------------------------------------------------------------------------------------------------------------------------------------------------------------------------------------------------------------------------------------------------------------------------------------------------------------------------------------------------------------------------------------------------------------------------------------------------------------------------------------------------------------------------------------------------------------------------------------------------------------------------------------------------------------------------------------------------------------------------------------------------------------------------------------------------------------------------------------------------------------------------------------------------------------------------|-------------------------|----------|-------|
|  | MURPHY BED & WALL CABINET UNIT                                                                                                                                                                                                                                                                                                                                                                                                                                                                                                                                                                                                                                                                                                                                                                                                                                                                                                                                                                                                                                                                                                                                                                                                                                                                                                   |                         |          |       |
|  | A. Closet Cabinet                                                                                                                                                                                                                                                                                                                                                                                                                                                                                                                                                                                                                                                                                                                                                                                                                                                                                                                                                                                                                                                                                                                                                                                                                                                                                                                | \$2,500                 |          |       |
|  | B. Murphy Bed (Sin                                                                                                                                                                                                                                                                                                                                                                                                                                                                                                                                                                                                                                                                                                                                                                                                                                                                                                                                                                                                                                                                                                                                                                                                                                                                                                               | ngle) \$2,200           |          |       |
|  | Murphy Bed (Do Mattress excluded                                                                                                                                                                                                                                                                                                                                                                                                                                                                                                                                                                                                                                                                                                                                                                                                                                                                                                                                                                                                                                                                                                                                                                                                                                                                                                 | puble) \$2,800          |          |       |
|  | ☐ C. Display Cabinet                                                                                                                                                                                                                                                                                                                                                                                                                                                                                                                                                                                                                                                                                                                                                                                                                                                                                                                                                                                                                                                                                                                                                                                                                                                                                                             | \$2,000                 |          |       |
|  | D. Bookcase Cabir                                                                                                                                                                                                                                                                                                                                                                                                                                                                                                                                                                                                                                                                                                                                                                                                                                                                                                                                                                                                                                                                                                                                                                                                                                                                                                                | net \$ 800              |          |       |
|  | PULL-DOWN CABINET                                                                                                                                                                                                                                                                                                                                                                                                                                                                                                                                                                                                                                                                                                                                                                                                                                                                                                                                                                                                                                                                                                                                                                                                                                                                                                                | \$1,500                 |          |       |
|  |                                                                                                                                                                                                                                                                                                                                                                                                                                                                                                                                                                                                                                                                                                                                                                                                                                                                                                                                                                                                                                                                                                                                                                                                                                                                                                                                  |                         |          |       |
|  | EV PARKING CHARGING PLUG (240W)                                                                                                                                                                                                                                                                                                                                                                                                                                                                                                                                                                                                                                                                                                                                                                                                                                                                                                                                                                                                                                                                                                                                                                                                                                                                                                  | \$3,000                 |          |       |
|  | Pot Lights Package                                                                                                                                                                                                                                                                                                                                                                                                                                                                                                                                                                                                                                                                                                                                                                                                                                                                                                                                                                                                                                                                                                                                                                                                                                                                                                               |                         |          |       |
|  | 1,280 sqft (3 bedroom) unit                                                                                                                                                                                                                                                                                                                                                                                                                                                                                                                                                                                                                                                                                                                                                                                                                                                                                                                                                                                                                                                                                                                                                                                                                                                                                                      | \$4,500                 |          |       |
|  | NOTES:                                                                                                                                                                                                                                                                                                                                                                                                                                                                                                                                                                                                                                                                                                                                                                                                                                                                                                                                                                                                                                                                                                                                                                                                                                                                                                                           |                         |          |       |
|  |                                                                                                                                                                                                                                                                                                                                                                                                                                                                                                                                                                                                                                                                                                                                                                                                                                                                                                                                                                                                                                                                                                                                                                                                                                                                                                                                  |                         |          |       |
|  | Terms and conditions:  1. After the completion and submission of the Colour Selection and Optional Upgrades there will be no further changes, revisions, deletions and upgrades allowed, except for discontinued items that must be re-selected or where the Vendor has given its written consent at its sole discretion. Purchaser acknowledges that the Vendor accepts no responsibility in the event the Vendor is unable to supply a selection. In such case the Purchaser agrees to reselect from the then available selections immediately upon request.  2. The Purchasers acknowledge and accept that they shall not be entitled to any credit whatsoever for any changes and/or upgraded finishes that are included in the Agreement of Purchase and Sale should they elect to alter, replace or delete any of the above finishes.  3. All items herein requested shall be from the Vendor's standard samples unless otherwise noted. Variations from the Vendor's samples may occur in finished materials due to normal production processes, dye lot variations and/or natural variations.  4. The Purchaser acknowledges that all selections are subject to the terms and conditions of the Agreement of Purchase and sale.  * Here to acknowledge payment for optional items are paid in full. All sales are final. |                         |          |       |
|  |                                                                                                                                                                                                                                                                                                                                                                                                                                                                                                                                                                                                                                                                                                                                                                                                                                                                                                                                                                                                                                                                                                                                                                                                                                                                                                                                  | ville Mon Sheong Court: | нѕт      |       |
|  | Date:                                                                                                                                                                                                                                                                                                                                                                                                                                                                                                                                                                                                                                                                                                                                                                                                                                                                                                                                                                                                                                                                                                                                                                                                                                                                                                                            |                         | TOTAL    |       |