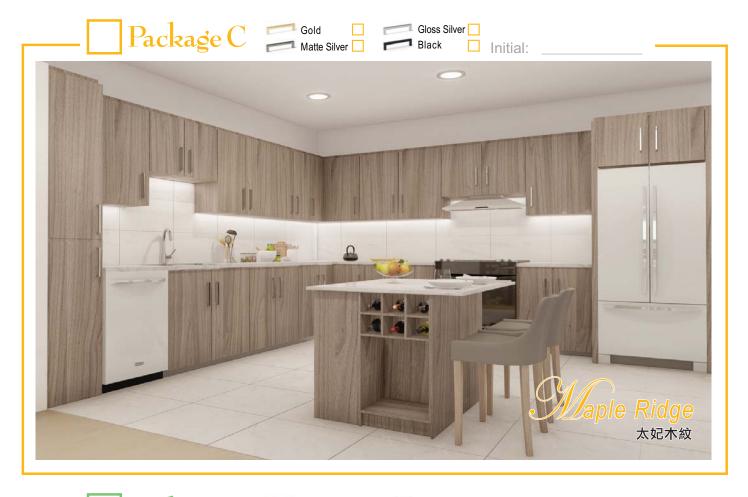

or is unable to supply a selection. In such case the Purchaser agrees to reselect from the then available selections immediately upon request.
- 2. The Purchasers acknowledge and accept that they shall not be entitled to any credit whatsoever for any changes and/or upgraded finishes that are included in the Agreement of Purchase and Sale should they elect to alter, replace or delete any of the above finishes.
- 3. All items herein requested shall be from the Vendor's standard samples unless otherwise noted. Variations from the Vendor's samples may occur in finished materials due to normal production processes, dye lot variations and/or natural variations.
- 4. The Purchaser acknowledges that all selections are subject to the terms and conditions of the Agreement of Purchase and sale.









### Optional - Pot Lights Package (price includes installation, taxes excluded)



- Switch with Dimmer (option)
- Light switch (standard)
- ----- Heat lamp switch (Standard)
- LED Ceiling light (standard)
- LED Pot light (standard)
- Heat lamp (standard)
- LED Pot light (option)

Initial:

### Optional - Murphy Bed & Wall Cabinet (price includes installation, taxes excluded)



- A. Closet Cabinet
- B. Murphy Bed

- C. Display Cabinet
- D. Bookcase Cabinet

Initial:

## Optional Items Order Sheet (price includes installation, taxes excluded)

|  | ITEM