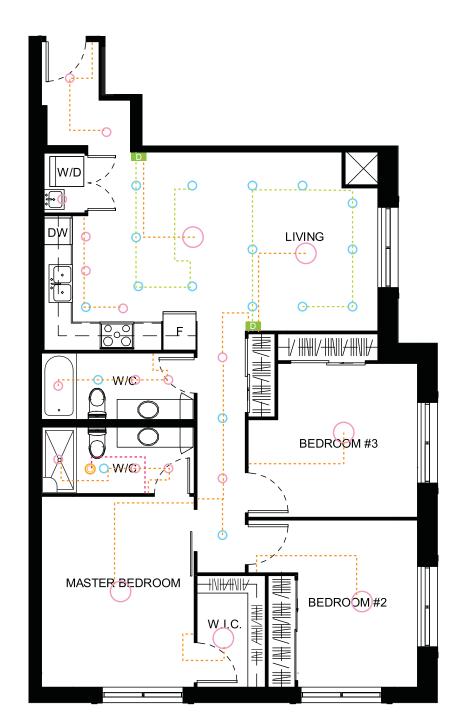

### Optional - Pot Lights Package (price includes installation, taxes excluded)

- Switch with Dimmer (option)
- Light switch (standard)
- ----- Heat lamp switch (Standard)
- LED Ceiling light (standard)
- LED Pot light (standard)
- Heat lamp (standard)
- LED Pot light (option)