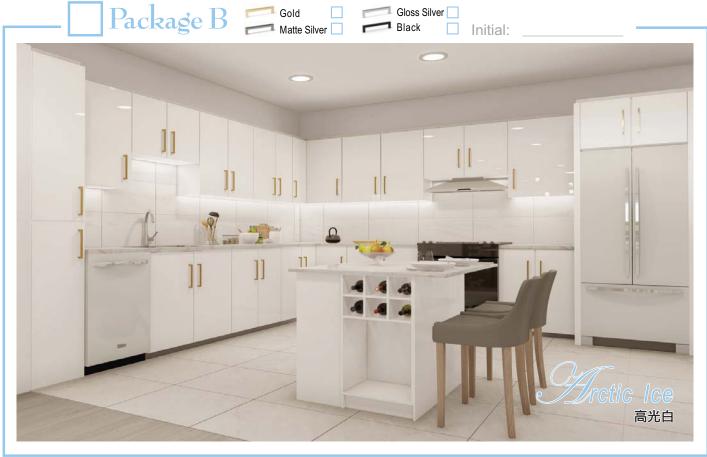

ndor is unable to supply a selection. In such case the Purchaser agrees to reselect from the then available selections immediately upon request.
- 2. The Purchasers acknowledge and accept that they shall not be entitled to any credit whatsoever for any changes and/or upgraded finishes that are included in the Agreement of Purchase and Sale should they elect to alter, replace or delete any of the above finishes.
- 3. All items herein requested shall be from the Vendor's standard samples unless otherwise noted. Variations from the Vendor's samples may occur in finished materials due to normal production processes, dye lot variations and/or natural variations.
- 4. The Purchaser acknowledges that all selections are subject to the terms and conditions of the Agreement of Purchase and sale.









### Optional - Pot Lights Package (price includes installation, taxes excluded)



- Switch with Dimmer (option)
- Light switch (standard)
- ----- Heat lamp switch (Standard)
- LED Ceiling light (standard)
- LED Pot light (standard)
- Heat lamp (standard)
- LED Pot light (option)

Initial:

### Optional - Murphy Bed & Wall Cabinet (price includes installation, taxes excluded)



- A. Closet Cabinet
- B. Murphy Bed

- C. Display Cabinet
- D. Bookcase Cabinet

Initial:

## Optional Items Order Sheet (price includes installation, taxes excluded)

|  | ITEM